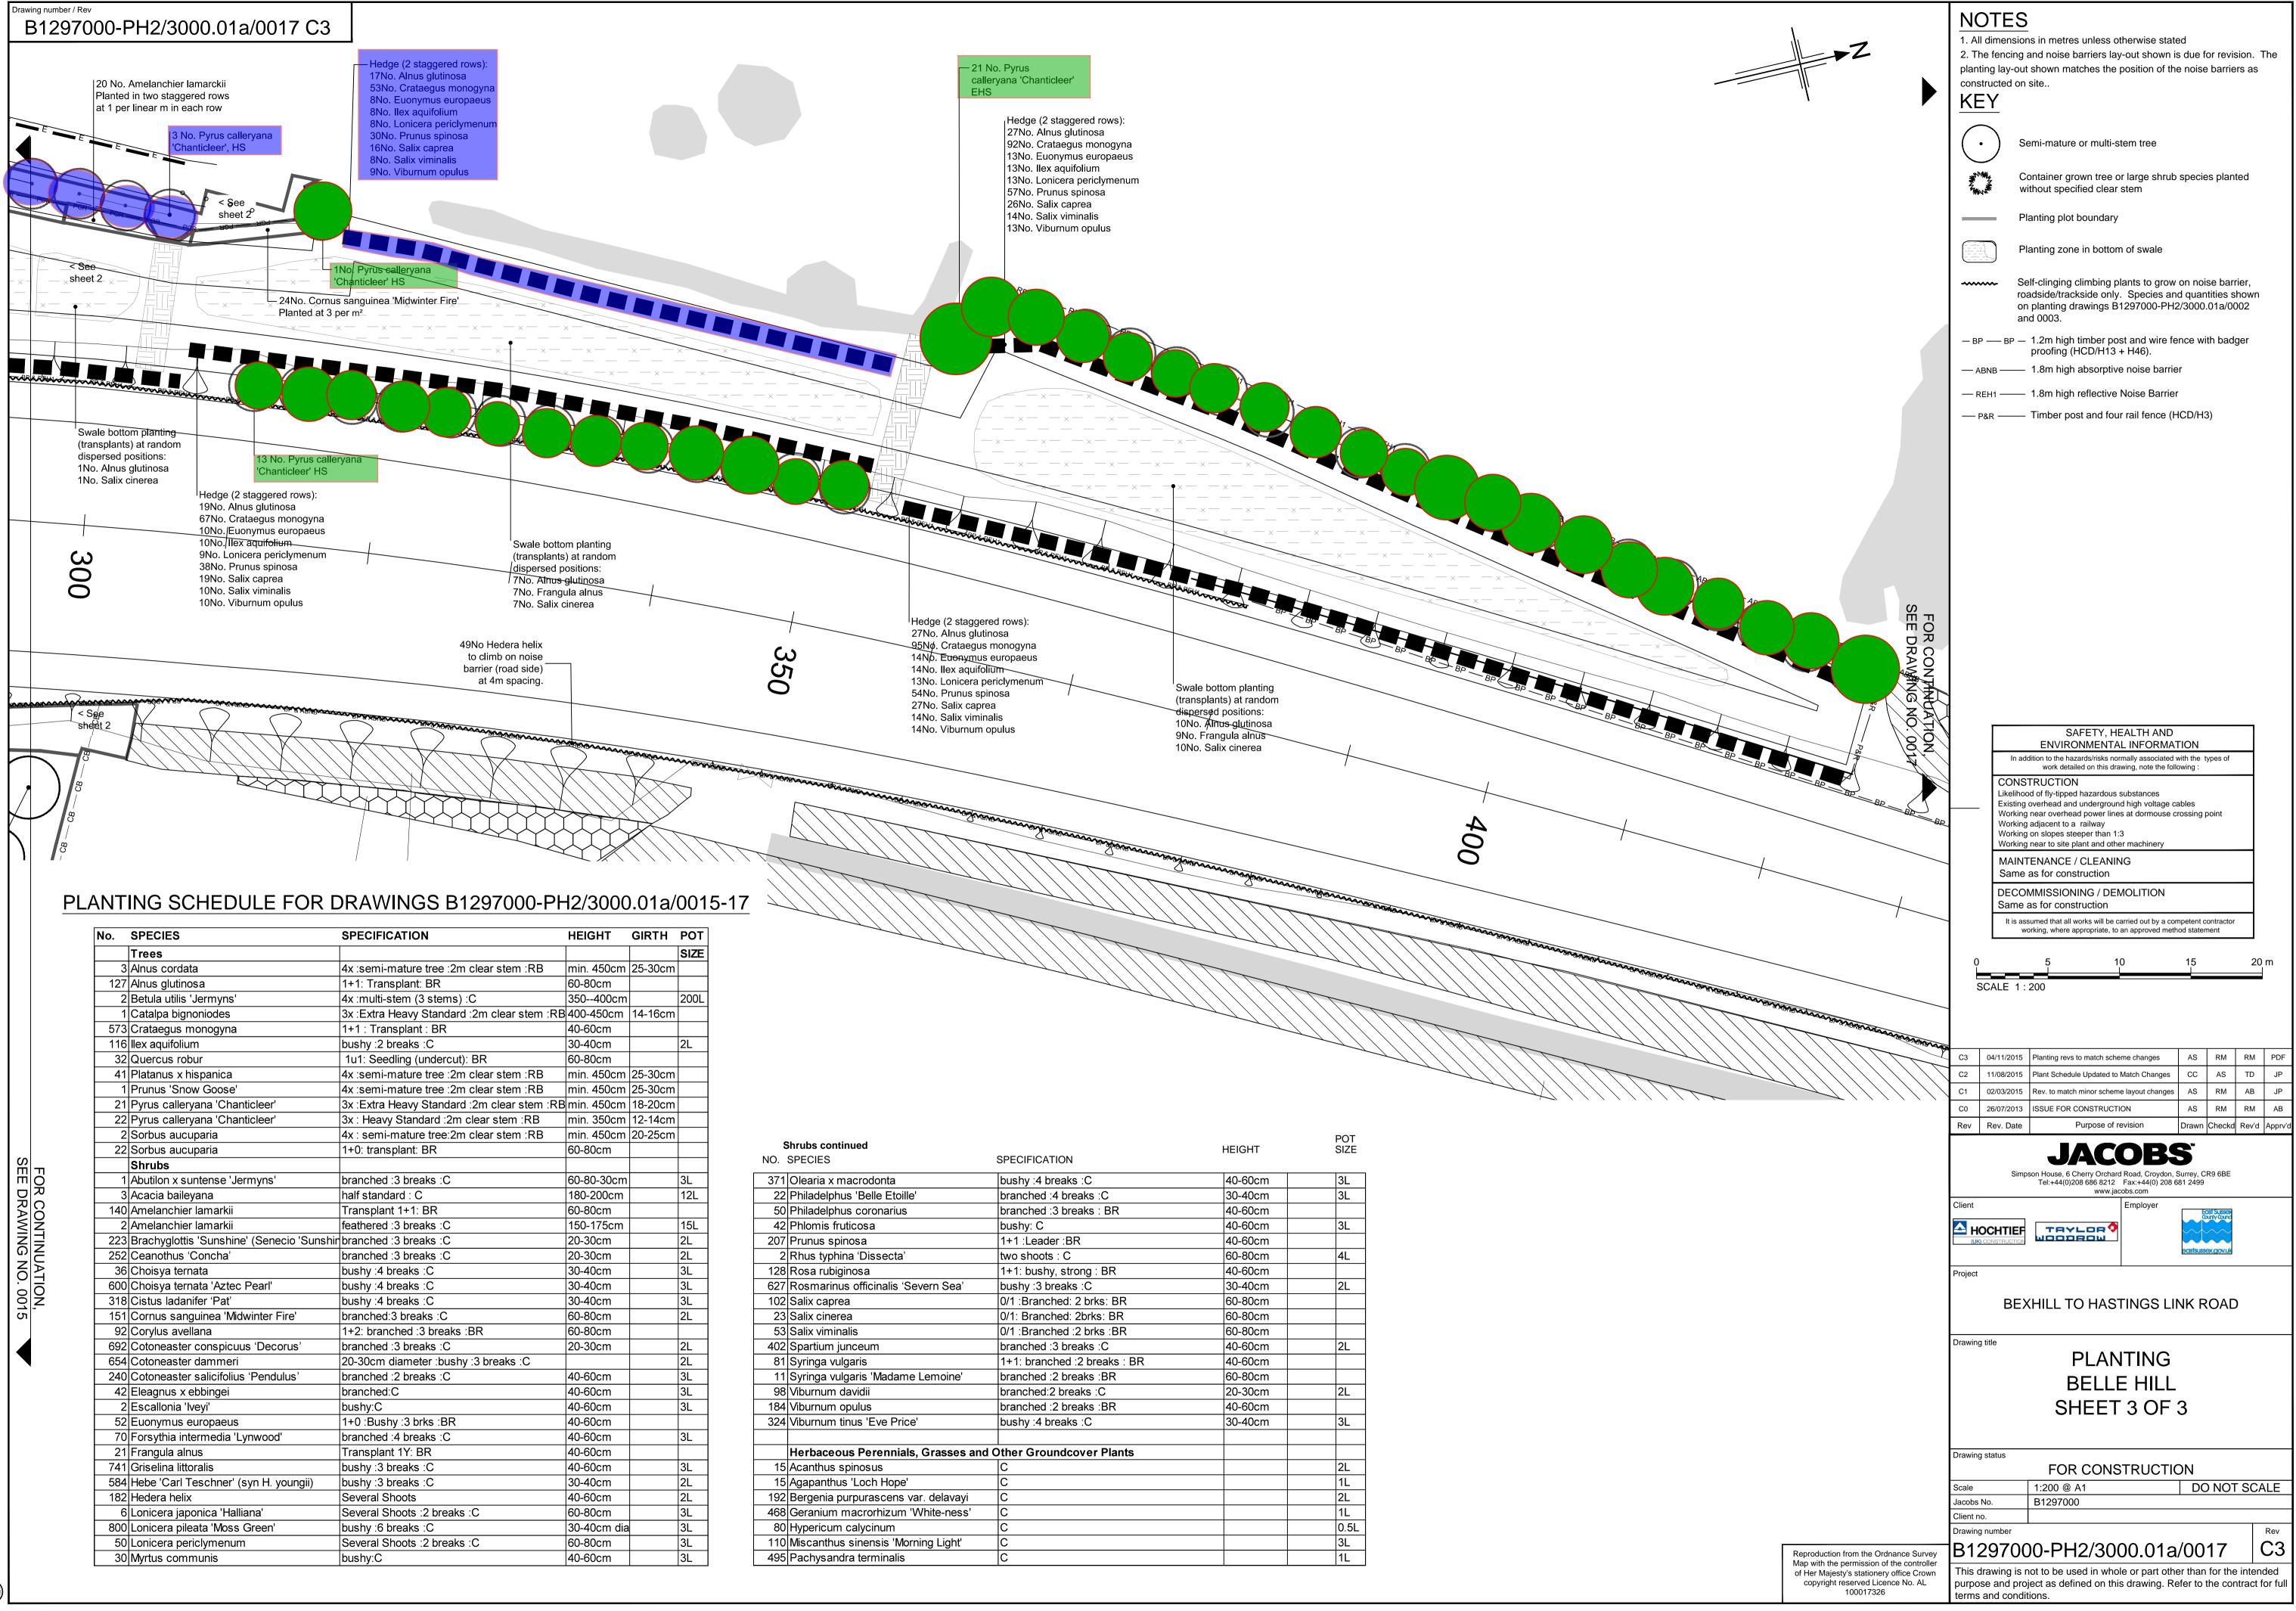

| nued                       | SPECIFICATION                | HEIGHT  | POT<br>SIZE |
|----------------------------|------------------------------|---------|-------------|
| acrodonta                  | bushy :4 breaks :C           | 40-60cm | 3L          |
| ıs 'Belle Etoille'         | branched :4 breaks :C        | 30-40cm | 3L          |
| is coronarius              | branched :3 breaks : BR      | 40-60cm |             |
| iticosa                    | bushy: C                     | 40-60cm | 3L          |
| nosa                       | 1+1 :Leader :BR              | 40-60cm |             |
| na 'Dissecta'              | two shoots : C               | 60-80cm | 4L          |
| inosa                      | 1+1: bushy, strong : BR      | 40-60cm |             |
| s officinalis 'Severn